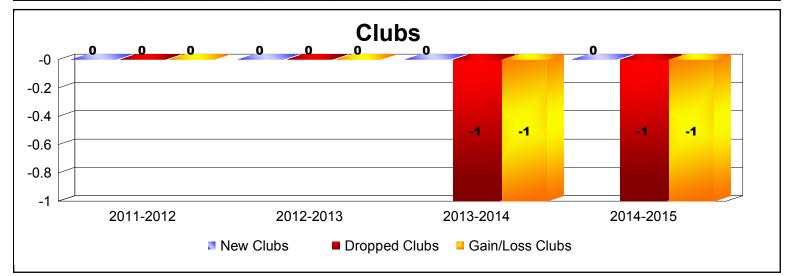

## As of June 2015 Cumulative

| Year      | New<br>Clubs | Dropped<br>Clubs | Gain/<br>Loss<br>Clubs | New<br>Members | Charter<br>Members | Reinstate<br>Members | Transfer<br>Members | Total<br>Member<br>Added | Total<br>Members<br>Dropped | Gain/<br>Loss<br>Members |
|-----------|--------------|------------------|------------------------|----------------|--------------------|----------------------|---------------------|--------------------------|-----------------------------|--------------------------|
| 2011-2012 | 0            | 0                | 0                      | 0              | 0                  | 0                    | 0                   | 0                        | -3                          | -3                       |
| 2012-2013 | 0            | 0                | 0                      | 0              | 0                  | 0                    | 0                   | 0                        | -4                          | -4                       |
| 2013-2014 | 0            | -1               | -1                     | 0              | 0                  | 0                    | 0                   | 0                        | -20                         | -20                      |
| 2014-2015 | 0            | -1               | -1                     | 0              | 0                  | 0                    | 0                   | 0                        | -11                         | -11                      |
| Average   | 0            | -1               | -1                     | 0              | 0                  | 0                    | 0                   | 0                        | -10                         | -10                      |