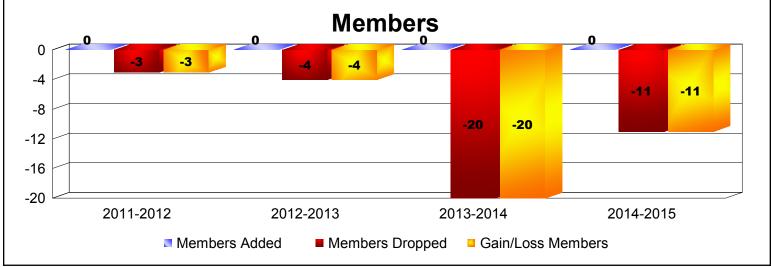

## As of June 2015 Cumulative

| Year      | New<br>Clubs | Dropped<br>Clubs | Gain/<br>Loss<br>Clubs | New<br>Members | Charter<br>Members | Reinstate<br>Members | Transfer<br>Members | Total<br>Member<br>Added | Total<br>Members<br>Dropped | Gain/<br>Loss<br>Members |
|-----------|--------------|------------------|------------------------|----------------|--------------------|----------------------|---------------------|--------------------------|-----------------------------|--------------------------|
| 2011-2012 | 0            | 0                | 0                      | 0              | 0                  | 0                    | 0                   | 0                        | -3                          | -3                       |
| 2012-2013 | 0            | 0                | 0                      | 0              | 0                  | 0                    | 0                   | 0                        | -4                          | -4                       |
| 2013-2014 | 0            | -1               | -1                     | 0              | 0                  | 0                    | 0                   | 0                        | -20                         | -20                      |
| 2014-2015 | 0            | -1               | -1                     | 0              | 0                  | 0                    | 0                   | 0                        | -11                         | -11                      |
| Average   | 0            | -1               | -1                     | 0              | 0                  | 0                    | 0                   | 0                        | -10                         | -10                      |